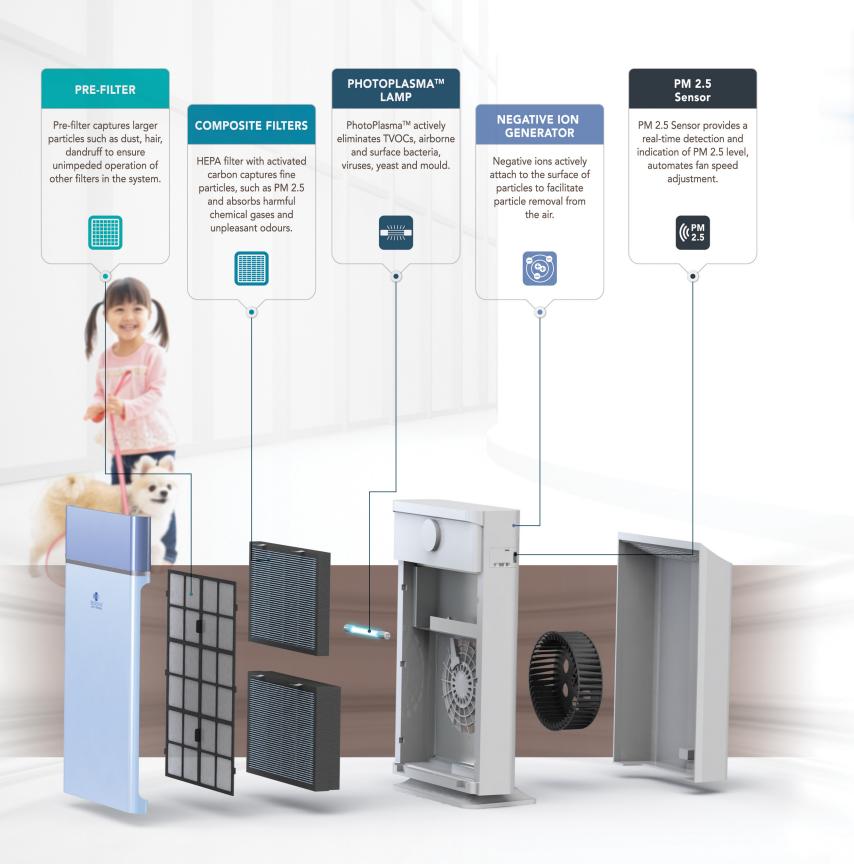

(HCHO) | 1.3 (High Efficiency) |
| Effective Room Size               | 27-46 m²              |
| Dimension                         | 420 x 240 x 690 mm    |
| Net Weight                        | 9.5 kg                |
|                                   |                       |

Specification and design are subject to change without notice.

**CADR (Clean Air Delivery Rate)** indicates how much filtered air is delivered by the air purifier operating at the highest setting.

**CCM (Cumulate Clean Mass)** indicates a filter's service life. Higher value has the longer filter service life. On a scale of 1 to 4, 4 being the highest grade.



# BioZone® Air Purifier FreshCare Series

Cleaner Air • Healthier Life



## **Combined** Technologies

#### Multiple-layer filtration, more powerful.



## BioZone® Air Purification Technology

#### PhotoPlasma™



PhotoPlasma™ is generated by airborne molecules such as oxygen and water vapour under the exposure of the specialized UV spectrum.

It includes reactive oxygen species, free radicals, electrons, etc., which actively capture various air contaminants, and rapidly destroy their structures through a chain of reactions. In this way the contaminants are decomposed and converted into harmless end-products like carbon dioxide and water.









#### Contact us:

COX International Limited Room 03, 10/F, Technology Plaza, 29-35 Shai Tsui Road, Tsuen Wan, New Territories Hong Kong

Tel: (852) 3101 2323 Fax: (852) 3101 2320

Website: http://www.cox-int.com.hk/

Email: sales@cox-int.com.hk