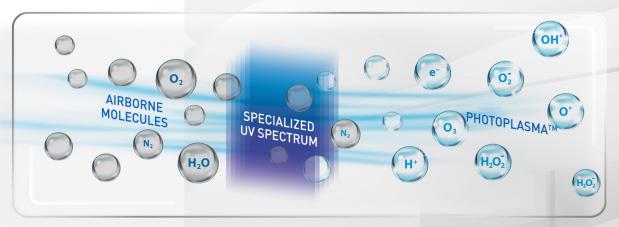

## BioZone® Air Purification Technology

#### PhotoPlasma™

PhotoPlasma™ is generated by airborne molecules such as oxygen and water vapour under the exposure of the specialized UV spectrum.

It includes reactive oxygen species, free radicals, electrons, etc., which actively capture various air contaminants, and rapidly destroy their structures through a chain of reactions. In this way the contaminants are decomposed and converted into harmless end-products like carbon dioxide and water.