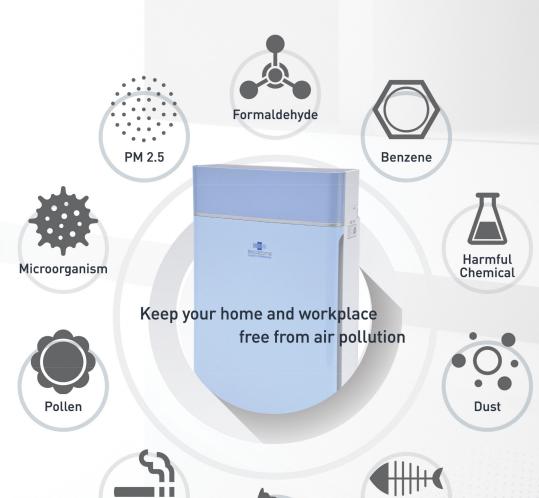

# BioZone® Air Purifier FreshCare Series

Cleaner Air • Healthier Life

## BioZone® Air Purification Technology

#### PhotoPlasma™

PhotoPlasma™ is generated by airborne molecules such as oxygen and water vapour under the exposure of the specialized UV spectrum.

It includes reactive oxygen species, free radicals, electrons, etc., which actively capture various air contaminants, and rapidly destroy their structures through a chain of reactions. In this way the contaminants are decomposed and converted into harmless end-products like carbon dioxide and water.